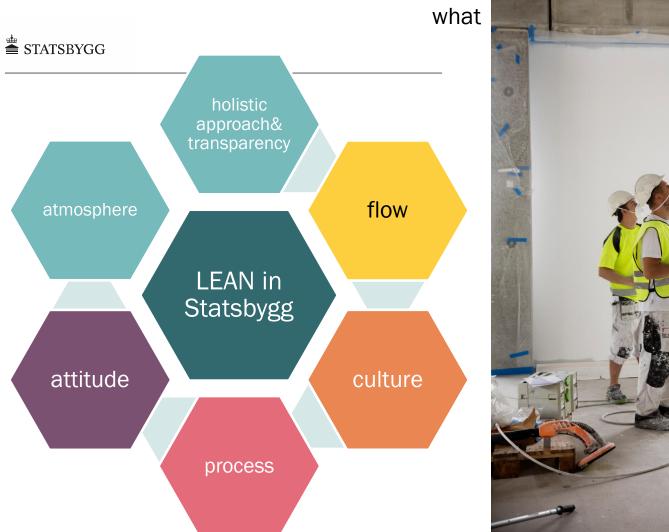

#### LEAN PRACTICES IN STATSBYGG

- from first LEAN project in 2010; expanded by word-of-mouth
- approximately 10 projects have used or implemented elements of LEAN
- 3-4 projects have fully used lean in the construction phase (Domus Medica, Norwegian School of Economics, Haugesund Prison, Academy of Art and Design)
- One project has so far used it fully in the detailed design phase (Academy of Art and Design). The lean design process has been internally developed by the project team
- Lean practices in the projects: Takt time planning, Control-areas, BiM-kiosks. Main focus on flow efficiency. Low focus on KPIs
- The internal Statsbygg academy: Lean basic course.
- Extensive training for those interested