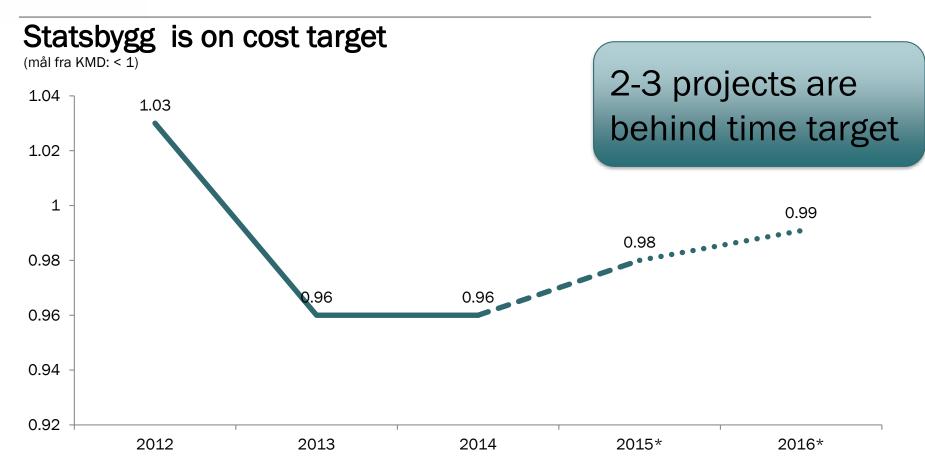

# TARGET FOR STATSBYGG AS A BUILDING COMMISSIONER

Jan Tore Sanner, Minister of Local Government and Modernisation

sum actual cost for all completed buildings last 5 years
sum budget cost for all completed buildings last 5 years

< 1

Result

0,95